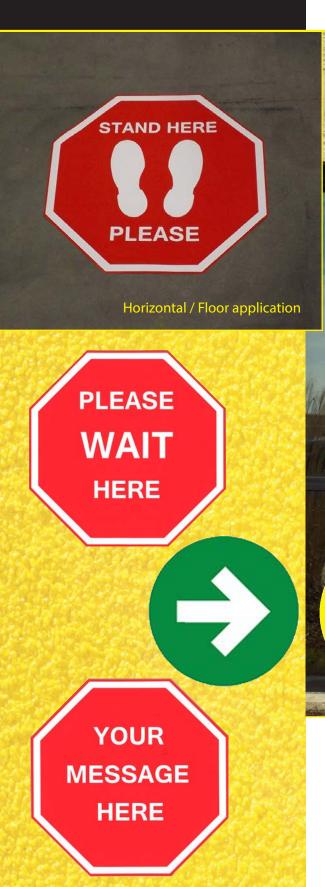

### **SOCIAL DISTANCING SIGNS**

CALL TO ORDER: 800-989-1695

These vinyl signs convey social distancing rules at your facility. Place on floors, walls, or doors - anywhere people gather as they wait. Bright colors and bold messages are sure to be noticed. Easy installation and removal.

### High performance PVC signs with clear, semi-permanent adhesive.

| STANDARD SIZES (mm nominal)                                                                                                                                                                                                                                                                                                                                                                                                                                                                                                                                                                                                                                                                                                                                                                                                                                                                                                                                                                                                                                                                                                                                                                                                                                                                                                                                                                                                                                                                                                                                                                                                                                                                                                                                                                                                                                                                                                                                                                                                                                                                                                   |                                  |                           |                                                                                         |          |
|-------------------------------------------------------------------------------------------------------------------------------------------------------------------------------------------------------------------------------------------------------------------------------------------------------------------------------------------------------------------------------------------------------------------------------------------------------------------------------------------------------------------------------------------------------------------------------------------------------------------------------------------------------------------------------------------------------------------------------------------------------------------------------------------------------------------------------------------------------------------------------------------------------------------------------------------------------------------------------------------------------------------------------------------------------------------------------------------------------------------------------------------------------------------------------------------------------------------------------------------------------------------------------------------------------------------------------------------------------------------------------------------------------------------------------------------------------------------------------------------------------------------------------------------------------------------------------------------------------------------------------------------------------------------------------------------------------------------------------------------------------------------------------------------------------------------------------------------------------------------------------------------------------------------------------------------------------------------------------------------------------------------------------------------------------------------------------------------------------------------------------|----------------------------------|---------------------------|-----------------------------------------------------------------------------------------|----------|
| Product                                                                                                                                                                                                                                                                                                                                                                                                                                                                                                                                                                                                                                                                                                                                                                                                                                                                                                                                                                                                                                                                                                                                                                                                                                                                                                                                                                                                                                                                                                                                                                                                                                                                                                                                                                                                                                                                                                                                                                                                                                                                                                                       | Part #                           | Size                      | Description                                                                             | Price    |
|                                                                                                                                                                                                                                                                                                                                                                                                                                                                                                                                                                                                                                                                                                                                                                                                                                                                                                                                                                                                                                                                                                                                                                                                                                                                                                                                                                                                                                                                                                                                                                                                                                                                                                                                                                                                                                                                                                                                                                                                                                                                                                                               | WVPN-RED/<br>WHT-11X11-<br>PWH-C | 11"x 11"<br>280 x 280 mm  | "PLEASE WAIT HERE"<br>with Cart<br>Package of 5                                         | \$99.95  |
| PLEASE<br>WAIT<br>HERE                                                                                                                                                                                                                                                                                                                                                                                                                                                                                                                                                                                                                                                                                                                                                                                                                                                                                                                                                                                                                                                                                                                                                                                                                                                                                                                                                                                                                                                                                                                                                                                                                                                                                                                                                                                                                                                                                                                                                                                                                                                                                                        | WVPN-RED/<br>WHT-11X11-<br>PWH   | 11" x 11"<br>280 x 280 mm | "PLEASE WAIT HERE"<br>Package of 5                                                      | \$99.95  |
| YOUR<br>MESSAGE<br>HERE                                                                                                                                                                                                                                                                                                                                                                                                                                                                                                                                                                                                                                                                                                                                                                                                                                                                                                                                                                                                                                                                                                                                                                                                                                                                                                                                                                                                                                                                                                                                                                                                                                                                                                                                                                                                                                                                                                                                                                                                                                                                                                       | WVPN-RED/<br>WHT-11X11-<br>YMH   | 11" x 11"<br>280 x 280 mm | YOUR MESSAGE HERE<br>Custom Message<br>Package of 5                                     | \$99.95  |
| WE PRACTICE<br>SOCIAL<br>DISTANCING                                                                                                                                                                                                                                                                                                                                                                                                                                                                                                                                                                                                                                                                                                                                                                                                                                                                                                                                                                                                                                                                                                                                                                                                                                                                                                                                                                                                                                                                                                                                                                                                                                                                                                                                                                                                                                                                                                                                                                                                                                                                                           | WVPN-RED/<br>WHT-23X23-<br>WPSD  | 23" x 23"<br>584 x 584 mm | "WE PRACTICE SOCIAL<br>DISTANCING"<br>Package of 5                                      | \$214.95 |
| STAND HERE  PLEASE                                                                                                                                                                                                                                                                                                                                                                                                                                                                                                                                                                                                                                                                                                                                                                                                                                                                                                                                                                                                                                                                                                                                                                                                                                                                                                                                                                                                                                                                                                                                                                                                                                                                                                                                                                                                                                                                                                                                                                                                                                                                                                            | WVPN-RED/<br>WHT-23X23-<br>SHP-S | 23" x 23"<br>584 x 584 mm | "STAND HERE PLEASE"  Red with White  Shoe Prints  Package of 5                          | \$214.95 |
| SSF 6 FED.                                                                                                                                                                                                                                                                                                                                                                                                                                                                                                                                                                                                                                                                                                                                                                                                                                                                                                                                                                                                                                                                                                                                                                                                                                                                                                                                                                                                                                                                                                                                                                                                                                                                                                                                                                                                                                                                                                                                                                                                                                                                                                                    | WVPN-RED/<br>WHT-11X11-<br>KSFA  | 11" (280 mm),<br>Round    | "KEEP 6 FEET APART"<br>Red with White<br>Shoe Prints<br>Package of 5                    | \$99.95  |
| •                                                                                                                                                                                                                                                                                                                                                                                                                                                                                                                                                                                                                                                                                                                                                                                                                                                                                                                                                                                                                                                                                                                                                                                                                                                                                                                                                                                                                                                                                                                                                                                                                                                                                                                                                                                                                                                                                                                                                                                                                                                                                                                             | WVPN-BLU/WHT-<br>11X11-SNT       | 11" (280 mm),<br>Round    | Blue with White Shoe<br>Prints/No Text<br>Package of 5                                  | \$99.95  |
| THIS REQUIRED IN THE PROPERTY OF THE PROPERTY | WVPN-YLW/BLK-<br>11X11-FMR       | 11" (280 mm),<br>Round    | Yellow with Black Letters<br>"FACE MASK REQUIRED/<br>MASCARA REQUERIDA"<br>Package of 5 | \$99.95  |
| 0                                                                                                                                                                                                                                                                                                                                                                                                                                                                                                                                                                                                                                                                                                                                                                                                                                                                                                                                                                                                                                                                                                                                                                                                                                                                                                                                                                                                                                                                                                                                                                                                                                                                                                                                                                                                                                                                                                                                                                                                                                                                                                                             | WVPN-GRN/<br>WHT-11X11-ANT       | 11" (280 mm),<br>Round    | Green with White<br>Arrow/No Text,<br>Package of 5                                      | \$99.95  |

## CALL TO ORDER: 800-989-1695

- Communicate your social distancing rules where people tend to congregate
- Floor application to tile, smooth concrete, finished wood, highly polished marble
- Vertical application to glass doors, metal doors, windows
- Semi-permanent self-adhesive
- Custom wording available
- One-year warranty against manufacturer defects