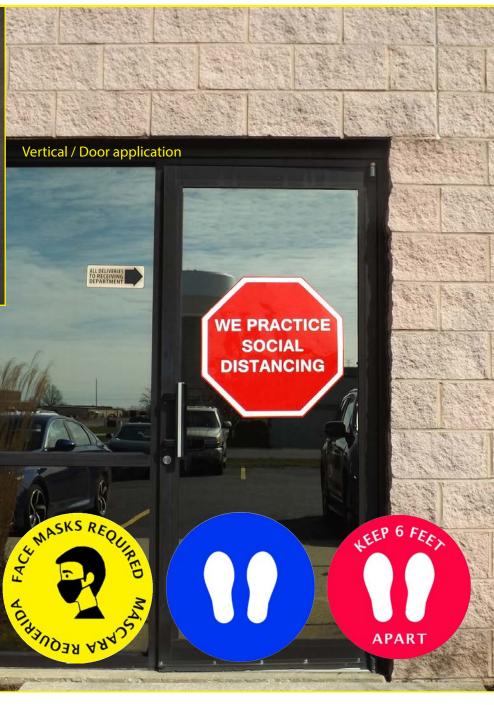

### **SOCIAL DISTANCING SIGNS**

CALL TO ORDER: 800-989-1695

These vinyl signs convey social distancing rules at your facility. Place on floors, walls, or doors - anywhere people gather as they wait. Bright colors and bold messages are sure to be noticed. Easy installation and removal.

### High performance PVC signs with clear, semi-permanent adhesive.

| STANDARD SIZES (mm nominal)                                                                                                                                                                                                                                                                                                                                                                                                                                                                                                                                                                                                                                                                                                                                                                                                                                                                                                                                                                                                                                                                                                                                                                                                                                                                                                                                                                                                                                                                                                                                                                                                                                                                                                                                                                                                                                                                                                                                                                                                                                                                                                   |                                  |                           |                                                                                         |          |
|-------------------------------------------------------------------------------------------------------------------------------------------------------------------------------------------------------------------------------------------------------------------------------------------------------------------------------------------------------------------------------------------------------------------------------------------------------------------------------------------------------------------------------------------------------------------------------------------------------------------------------------------------------------------------------------------------------------------------------------------------------------------------------------------------------------------------------------------------------------------------------------------------------------------------------------------------------------------------------------------------------------------------------------------------------------------------------------------------------------------------------------------------------------------------------------------------------------------------------------------------------------------------------------------------------------------------------------------------------------------------------------------------------------------------------------------------------------------------------------------------------------------------------------------------------------------------------------------------------------------------------------------------------------------------------------------------------------------------------------------------------------------------------------------------------------------------------------------------------------------------------------------------------------------------------------------------------------------------------------------------------------------------------------------------------------------------------------------------------------------------------|----------------------------------|---------------------------|-----------------------------------------------------------------------------------------|----------|
| Product                                                                                                                                                                                                                                                                                                                                                                                                                                                                                                                                                                                                                                                                                                                                                                                                                                                                                                                                                                                                                                                                                                                                                                                                                                                                                                                                                                                                                                                                                                                                                                                                                                                                                                                                                                                                                                                                                                                                                                                                                                                                                                                       | Part #                           | Size                      | Description                                                                             | Price    |
|                                                                                                                                                                                                                                                                                                                                                                                                                                                                                                                                                                                                                                                                                                                                                                                                                                                                                                                                                                                                                                                                                                                                                                                                                                                                                                                                                                                                                                                                                                                                                                                                                                                                                                                                                                                                                                                                                                                                                                                                                                                                                                                               | WVPN-RED/<br>WHT-11X11-<br>PWH-C | 11"x 11"<br>280 x 280 mm  | "PLEASE WAIT HERE"<br>with Cart<br>Package of 5                                         | \$99.95  |
| PLEASE<br>WAIT<br>HERE                                                                                                                                                                                                                                                                                                                                                                                                                                                                                                                                                                                                                                                                                                                                                                                                                                                                                                                                                                                                                                                                                                                                                                                                                                                                                                                                                                                                                                                                                                                                                                                                                                                                                                                                                                                                                                                                                                                                                                                                                                                                                                        | WVPN-RED/<br>WHT-11X11-<br>PWH   | 11" x 11"<br>280 x 280 mm | "PLEASE WAIT HERE"<br>Package of 5                                                      | \$99.95  |
| YOUR<br>MESSAGE<br>HERE                                                                                                                                                                                                                                                                                                                                                                                                                                                                                                                                                                                                                                                                                                                                                                                                                                                                                                                                                                                                                                                                                                                                                                                                                                                                                                                                                                                                                                                                                                                                                                                                                                                                                                                                                                                                                                                                                                                                                                                                                                                                                                       | WVPN-RED/<br>WHT-11X11-<br>YMH   | 11" x 11"<br>280 x 280 mm | YOUR MESSAGE HERE<br>Custom Message<br>Package of 5                                     | \$99.95  |
| WE PRACTICE<br>SOCIAL<br>DISTANCING                                                                                                                                                                                                                                                                                                                                                                                                                                                                                                                                                                                                                                                                                                                                                                                                                                                                                                                                                                                                                                                                                                                                                                                                                                                                                                                                                                                                                                                                                                                                                                                                                                                                                                                                                                                                                                                                                                                                                                                                                                                                                           | WVPN-RED/<br>WHT-23X23-<br>WPSD  | 23" x 23"<br>584 x 584 mm | "WE PRACTICE SOCIAL<br>DISTANCING"<br>Package of 5                                      | \$214.95 |
| STAND HERE  PLEASE                                                                                                                                                                                                                                                                                                                                                                                                                                                                                                                                                                                                                                                                                                                                                                                                                                                                                                                                                                                                                                                                                                                                                                                                                                                                                                                                                                                                                                                                                                                                                                                                                                                                                                                                                                                                                                                                                                                                                                                                                                                                                                            | WVPN-RED/<br>WHT-23X23-<br>SHP-S | 23" x 23"<br>584 x 584 mm | "STAND HERE PLEASE"  Red with White  Shoe Prints  Package of 5                          | \$214.95 |
| SSF 6 FED.                                                                                                                                                                                                                                                                                                                                                                                                                                                                                                                                                                                                                                                                                                                                                                                                                                                                                                                                                                                                                                                                                                                                                                                                                                                                                                                                                                                                                                                                                                                                                                                                                                                                                                                                                                                                                                                                                                                                                                                                                                                                                                                    | WVPN-RED/<br>WHT-11X11-<br>KSFA  | 11" (280 mm),<br>Round    | "KEEP 6 FEET APART"<br>Red with White<br>Shoe Prints<br>Package of 5                    | \$99.95  |
| •                                                                                                                                                                                                                                                                                                                                                                                                                                                                                                                                                                                                                                                                                                                                                                                                                                                                                                                                                                                                                                                                                                                                                                                                                                                                                                                                                                                                                                                                                                                                                                                                                                                                                                                                                                                                                                                                                                                                                                                                                                                                                                                             | WVPN-BLU/WHT-<br>11X11-SNT       | 11" (280 mm),<br>Round    | Blue with White Shoe<br>Prints/No Text<br>Package of 5                                  | \$99.95  |
| THIS REQUIRED IN THE PROPERTY OF THE PROPERTY | WVPN-YLW/BLK-<br>11X11-FMR       | 11" (280 mm),<br>Round    | Yellow with Black Letters<br>"FACE MASK REQUIRED/<br>MASCARA REQUERIDA"<br>Package of 5 | \$99.95  |
| 0                                                                                                                                                                                                                                                                                                                                                                                                                                                                                                                                                                                                                                                                                                                                                                                                                                                                                                                                                                                                                                                                                                                                                                                                                                                                                                                                                                                                                                                                                                                                                                                                                                                                                                                                                                                                                                                                                                                                                                                                                                                                                                                             | WVPN-GRN/<br>WHT-11X11-ANT       | 11" (280 mm),<br>Round    | Green with White<br>Arrow/No Text,<br>Package of 5                                      | \$99.95  |

## CALL TO ORDER: 800-989-1695

- Communicate your social distancing rules where people tend to congregate
- Floor application to tile, smooth concrete, finished wood, highly polished marble
- Vertical application to glass doors, metal doors, windows
- Semi-permanent self-adhesive
- Custom wording available
- One-year warranty against manufacturer defects