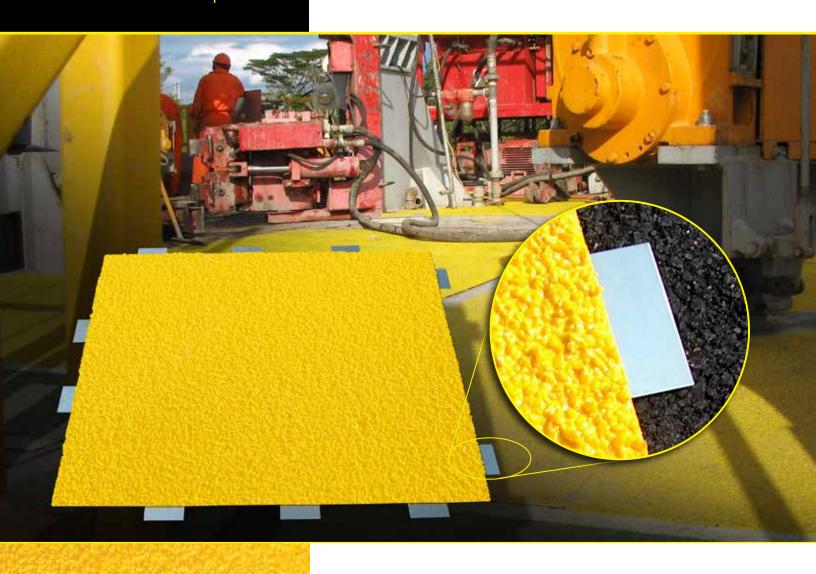

#### **Weld-In Anti-Slip Panels**

When drilling platforms become wet, muddy, and oily, Anti-Slip protection is essential. Safeguard offers a Hi-Traction® Weld Tab Anti-Slip Walkway Cover that allows you to install a gritted Anti-Slip surface without the use of screws or adhesives.

These heavy-duty Walkway Covers are manufactured from 1/8" Pultruded FRP Fiberglass and utilize 4" x 4" 316 stainless steel metal tabs attached around the edge of the Cover. Weld Tab Covers are designed to allow tack-welding directly to the metal/steel substrate. The Covers are not recommended to be welded to one-another.

#### Sizes

Hi-Traction® Weld Tab Anti-Slip Walkway Covers are available in custom sizes to meet your specifications. Provide your work area dimensions and make note of where existing non-movable machinery and equipment are located; we will assist you in developing the most cost efficient strategy for your application.