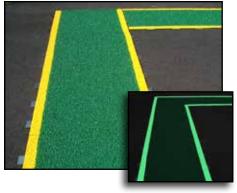

#### **Grit Coarseness & Custom Colors**

Safeguard® Hi-Traction® Weld Tab Anti-Slip Walkway Covers are only offered in Xtreme® and Offshore Grit sizes. Safeguard also offers several color options, including one and two-tone configurations, and photoluminescent "glow-in-the-dark" for added safety. This will add an extra level of protection during power failures providing safe egress when the light source is removed.

#### PPE Symbols and Safety Messaging

Safety Messaging and PPE Symbols can easily be incorporated into the Anti-Slip surface for further safety.

Contact Safeguard Technology for more information or a free sample today.