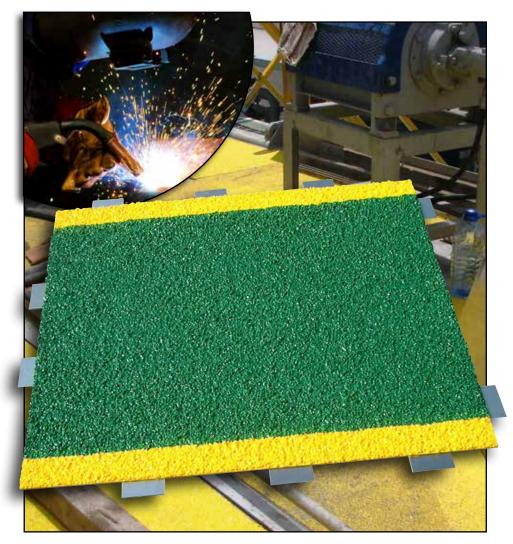

These heavy-duty Walkway Covers are manufactured from 1/8" Pultruded FRP Fiberglass and utilize 4" x 4" 316 stainless steel metal tabs attached around the edge of the Cover. Weld Tab Covers are designed to allow tack-welding directly to the metal/steel substrate. The Covers are not recommended to be welded to one-another.

#### **Grit Coarseness & Custom Colors**

Safeguard® Hi-Traction® Weld Tab Anti-Slip Walkway Covers are only offered in Xtreme® and Offshore Grit sizes. Safeguard also offers several color options, including one and two-tone configurations, and photoluminescent "glow-in-the-dark" for added safety. This will add an extra level of protection during power failures providing safe egress when the light source is removed.