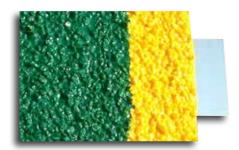

#### **Grit Coarseness & Custom Colors**

Safeguard® Hi-Traction® Weld Tab Anti-Slip Walkway Covers are only offered in Xtreme® and Offshore Grit sizes. Safeguard also offers several color options, including one and two-tone configurations, and photoluminescent "glow-in-the-dark" for added safety. This will add an extra level of protection during power failures providing safe egress when the light source is removed.