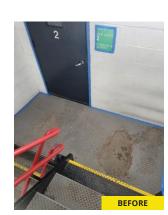

- · Loading docks and delivery entrances
- Guest entrance areas
- Shower, spa and pool areas
- Kitchens
- · Ramps and walkways
- Ladder access points
- · Mechanical rooms with pipes and wires
- Dimly lit storage areas

#### Make A Statement

Take pride in your safety investment with our highly customizable options from incorporating your corporate logos or colors, to photoluminescence (glow-in-the-dark) options in the event the lights go out.