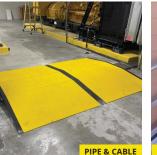

- · Loading docks and delivery entrances
- Guest entrance areas
- Shower, spa and pool areas
- Kitchens
- · Ramps and walkways
- Ladder access points
- · Mechanical rooms with pipes and wires
- Dimly lit storage areas