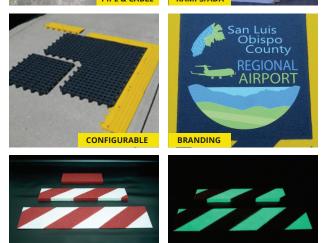

- · Custom sized to fit your steps, walkways, and landings
- Available in a range of materials, most notably FRP composite fiberglass; prefabricated for a quick installation over any substrate
- Incredibly durable, able to withstand greasy environments and pressure washer cleaning
- Performs in both excessively hot and cold environments
- Available in a wide array of grits to perform in any condition
- · Blend-in to commercial décor or stand-out Hi-Vis colors
- 18 x18 tiles can be configured to any environment

#### Make A Statement

Take pride in your safety investment with our highly customizable options from incorporating your corporate logos or colors, to photoluminescence (glow-in-the-dark) options in the event the lights go out.